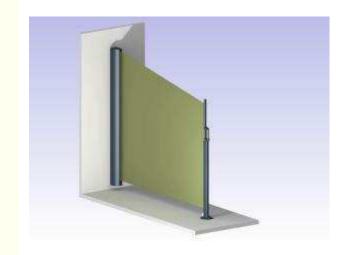

## Mounting:

SIDELINE is adaptable for every living situation: e.g. the mounting support at the far end of the extension can either be mounted on the floor, wall, or by using a lawn mandrel or a concreted floor holder.

### **Dimensions**

Straight Unit: Maximum system height 2100 mm. Maximum projection 4000 mm

### Sloped unit:

The sloped unit design is the optimal lateral addition to your folding arm awning.

Dimensions sloped unit:

Maximum system height 2500 mm Maximum projection 4000 mm

Maximum angle 20°

The Sideline comes with Helioscreen's 3 Year Warranty.