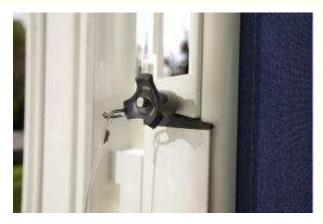

## Secure lock

A child-proof lock avoids kickbacks or unwanted opening. Quality and safety come first.