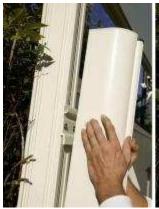

### Discreet

The mounting brackets allow the cassette to rest on the mounting surface without any gap, thus concealing the mounting parts.