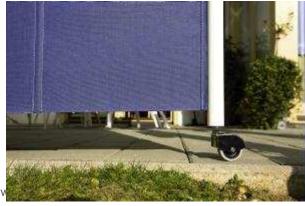

## Retraction aid

A caster is used as a retraction aid, reducing the effort for extending and retracting the awning.

## Mounting:

SIDELINE is adaptable for every living situation: e.g. the mounting support at the far end of the extension can either be mounted on the floor, wall, or by using a lawn mandrel or a concreted floor holder.