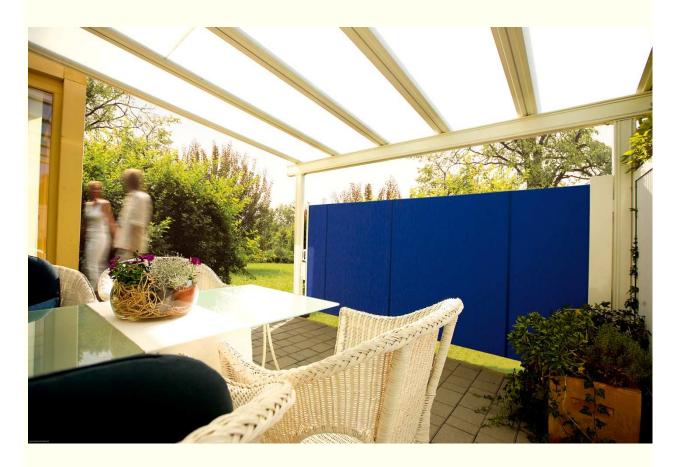

# SIDELINE – privacy screen

Create your privacy with a retractable side blind

The SIDELINE allows balconies, terraces and garden areas to enjoy not only protection from the sun and wind, but a high level of much needed privacy in busy urban areas.

The SIDELINE cassette was developed in a modern, neutral yet typical European design. Available in a wide variety of frame colours, the SIDELINE will compliment any external facade. High-quality and corrosion resistant materials and coatings make the SIDELINE a very durable product.

For your choice of fabric, Helioscreen's extensive external ranges HELIOSHADE 100, HELIO 86 and HELIO 93, provide a huge variety of designer colourways.

www.helioscreen.com.au 2010