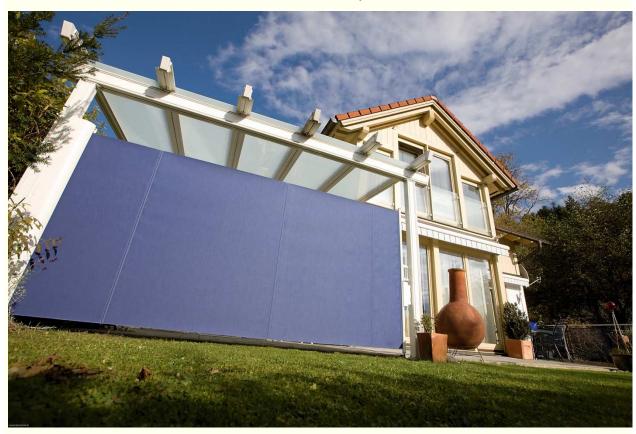

# SIDELINE – privacy screen

Create your privacy with a retractable side blind

The SIDELINE allows balconies, terraces and garden areas to enjoy not only protection from the sun and wind, but a high level of much needed privacy in busy urban areas.

The SIDELINE cassette was developed in a modern, neutral yet typical European design. Available in a wide variety of frame colours, the SIDELINE will compliment any external facade. High-quality and corrosion resistant materials and coatings make the SIDELINE a very durable product.

For your choice of fabric, Helioscreen's extensive external ranges HELIOSHADE 100, HELIO 86 and HELIO 93, provide a huge variety of designer colourways.

www.helioscreen.com.au 2010