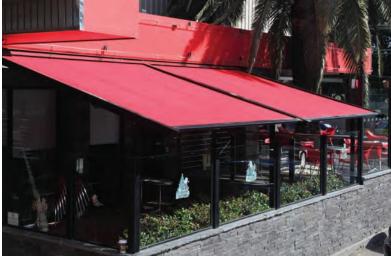

# VARIO PERGOLA SELF SUPPORTING SUNROOF

# VARIO PERGOLA SELF SUPPORTING SUNROOF

Where there is not an existing pergola or other structure for shading courtyards, decks, and outdoor living areas, why not create an outdoor room with this clever new sun control solution.

The Vario-Pergola self-supporting sunroof adds a new dimension to the Helioscreen outdoor living range. The Vario-Pergola is suitable for a wide variety of applications and is more flexible than traditional conservatory or winter garden awning products. It can be installed using wall or ceiling brackets and doesn't require a classical substructure, as it supports itself on 60x60mm square front posts.