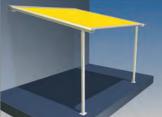

# VARIO PERGOLA SELF SUPPORTING SUNROOF

# VARIO PERGOLA SELF SUPPORTING SUNROOF

Where there is not an existing pergola or other structure for shading courtyards, decks, and outdoor living areas, why not create an outdoor room with this clever new sun control solution.

The Vario-Pergola self-supporting sunroof adds a new dimension to the Helioscreen outdoor living range. The Vario-Pergola is suitable for a wide variety of applications and is more flexible than traditional conservatory or winter garden awning products. It can be installed using wall or ceiling brackets and doesn't require a classical substructure, as it supports itself on 60x60mm square front posts.

Lightweight but robust, the Vario-Pergola is based on the popular Varioscreen® system and comes with in-built water gutters on the side channels allowing outdoor areas to be utilised in light rain (min 14 degrees fall required).