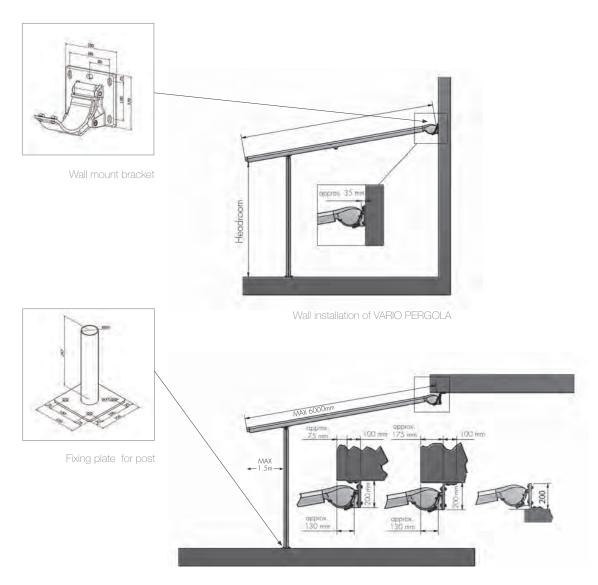

\A/all brookst

Side gutters

#### SPECIFICATIONS

- All units custom powder-coated from over 120 standard colours (Dulux)
- Maximum width 6000mm per unit
- Maximum projection 6000mm per unit
- Maximum size 25sqm
- Tension system Integrated positive lift (power-spring mechanism in the roller tube), which tightens the skin in any position (no coil springs or gas struts to replace ever!)
- Headbox size: 235mm x 154mm
- Single extruded reinforced front bar

- Oversized roller tube to avoid fabric sagging
- Side rails extruded aluminium 110 x 91mm with integrated rain gutter
- Front posts 60 x 60 x 4mm aluminium square tube. 150 x 150mm floor fixing plates
- Mounting aluminium wall brackets with adjustable tilting range of 0 35°
- Top fix mounting brackets available
- All Vario-Pergola units come with fabric support roller(s) included

### MOUNTING SITUATIONS

Ceiling installation of VARIO PERGOLA with angle towards the back or towards the front