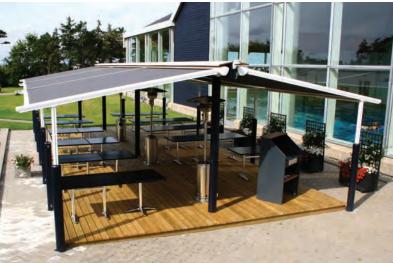

The Vario-Pergola self-supporting sunroof adds a new dimension to the Helioscreen outdoor living range. The Vario-Pergola is suitable for a wide variety of applications and is more flexible than traditional conservatory or winter garden awning products. It can be installed using wall or ceiling brackets and doesn't require a classical substructure, as it supports itself on 60x60mm square front posts.

Lightweight but robust, the Vario-Pergola is based on the popular Varioscreen® system and comes with in-built water gutters on the side channels allowing outdoor areas to be utilised in light rain (min 14 degrees fall required).

#### SPECIFICATIONS

- All units custom powder-coated from over 120 standard colours (Dulux)
- Maximum width 6000mm per unit
- Maximum projection 6000mm per unit
- Maximum size 25sqm
- Tension system Integrated positive lift (power-spring mechanism in the roller tube), which tightens the skin in any position (no coil springs or gas struts to replace ever!)
- Headbox size: 235mm x 154mm
- Single extruded reinforced front bar

- Oversized roller tube to avoid fabric sagging
- Side rails extruded aluminium 110 x 91mm with integrated rain gutter
- Front posts 60 x 60 x 4mm aluminium square tube. 150 x 150mm floor fixing plates
- Mounting aluminium wall brackets with adjustable tilting range of 0 35°
- Top fix mounting brackets available
- All Vario-Pergola units come with fabric support roller(s) included