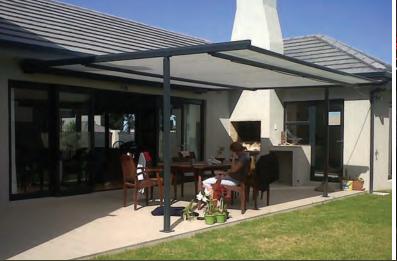

The Vario-Pergola self-supporting sunroof adds a new dimension to the Helioscreen outdoor living range. The Vario-Pergola is suitable for a wide variety of applications and is more flexible than traditional conservatory or winter garden awning products. It can be installed using wall or ceiling brackets and doesn't require a classical substructure, as it supports itself on 60x60mm square front posts.

Lightweight but robust, the Vario-Pergola is based on the popular Varioscreen® system and comes with in-built water gutters on the side channels allowing outdoor areas to be utilised in light rain (min 14 degrees fall required).

Available in Helio 93, Helio 86, or Helioshade 100 Fabric ranges, the Vario-Pergola is an attractive addition to any building and extends your outdoor living space – all year round.

Coupled units

Single unit