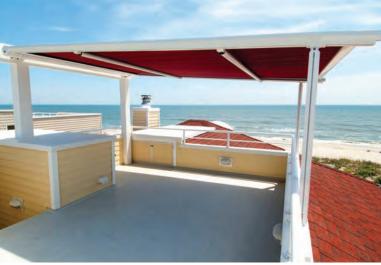

The Vario-Pergola self-supporting sunroof adds a new dimension to the Helioscreen outdoor living range. The Vario-Pergola is suitable for a wide variety of applications and is more flexible than traditional conservatory or winter garden awning products. It can be installed using wall or ceiling brackets and doesn't require a classical substructure, as it supports itself on 60x60mm square front posts.

Lightweight but robust, the Vario-Pergola is based on the popular Varioscreen® system and comes with in-built water gutters on the side channels allowing outdoor areas to be utilised in light rain (min 14 degrees fall required).

Available in Helio 93, Helio 86, or Helioshade 100 Fabric ranges, the Vario-Pergola is an attractive addition to any building and extends your outdoor living space – all year round.

Coupled units

Single unit