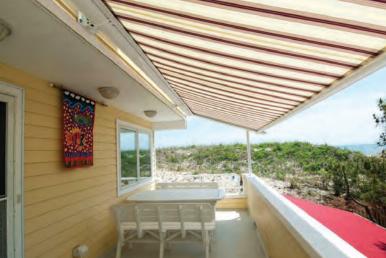

# VARIO PERGOLA SELF SUPPORTING SUNROOF

# VARIO PERGOLA SELF SUPPORTING SUNROOF

Where there is not an existing pergola or other structure for shading courtyards, decks, and outdoor living areas, why not create an outdoor room with this clever new sun control solution.

The Vario-Pergola self-supporting sunroof adds a new dimension to the Helioscreen outdoor living range. The Vario-Pergola is suitable for a wide variety of applications and is more flexible than traditional conservatory or winter garden awning products. It can be installed using wall or ceiling brackets and doesn't require a classical substructure, as it supports itself on 60x60mm square front posts.

Lightweight but robust, the Vario-Pergola is based on the popular Varioscreen® system and comes with in-built water gutters on the side channels allowing outdoor areas to be utilised in light rain (min 14 degrees fall required).