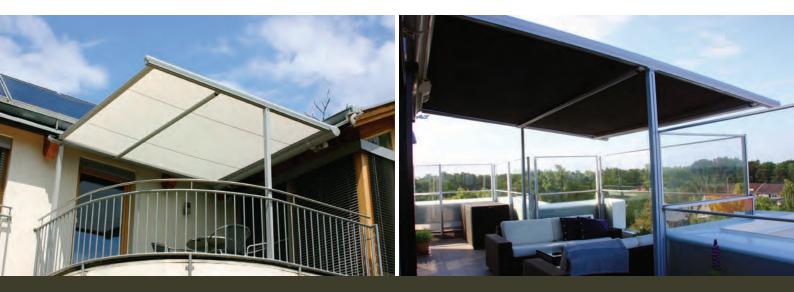

The Vario-Pergola self-supporting sunroof adds a new dimension to the Helioscreen outdoor living range. The Vario-Pergola is suitable for a wide variety of applications and is more flexible than traditional conservatory or winter garden awning products. It can be installed using wall or ceiling brackets and doesn't require a classical substructure, as it supports itself on 60x60mm square front posts.

Lightweight but robust, the Vario-Pergola is based on the popular Varioscreen® system and comes with in-built water gutters on the side channels allowing outdoor areas to be utilised in light rain (min 14 degrees fall required).

Available in Helio 93, Helio 86, or Helioshade 100 Fabric ranges, the Vario-Pergola is an attractive addition to any building and extends your outdoor living space – all year round.

Coupled units

Single unit