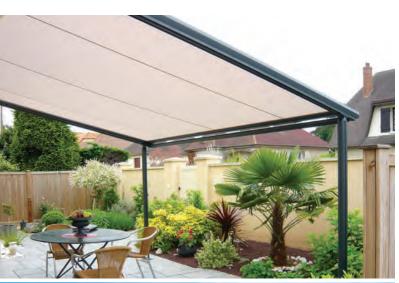

The Vario-Pergola self-supporting sunroof adds a new dimension to the Helioscreen outdoor living range. The Vario-Pergola is suitable for a wide variety of applications and is more flexible than traditional conservatory or winter garden awning products. It can be installed using wall or ceiling brackets and doesn't require a classical substructure, as it supports itself on 60x60mm square front posts.

Lightweight but robust, the Vario-Pergola is based on the popular Varioscreen® system and comes with in-built water gutters on the side channels allowing outdoor areas to be utilised in light rain (min 14 degrees fall required).

Available in Helio 93, Helio 86, or Helioshade 100 Fabric ranges, the Vario-Pergola is an attractive addition to any building and extends your outdoor living space – all year round.

Coupled units

Single unit