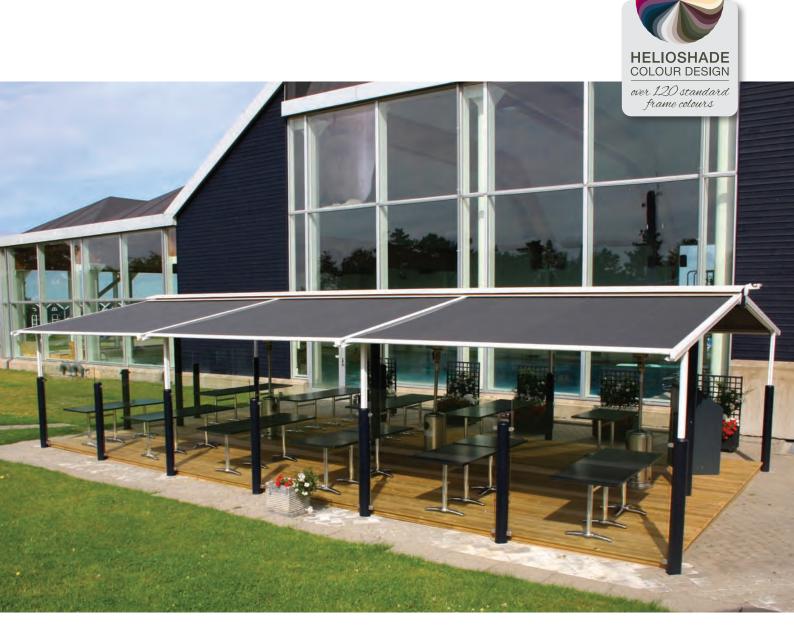

# VARIO PERGOLA SELF SUPPORTING SUNROOF

# VARIO PERGOLA SELF SUPPORTING SUNROOF

Where there is not an existing pergola or other structure for shading courtyards, decks, and outdoor living areas, why not create an outdoor room with this clever new sun control solution.

The Vario-Pergola self-supporting sunroof adds a new dimension to the Helioscreen outdoor living range. The Vario-Pergola is suitable for a wide variety of applications and is more flexible than traditional conservatory or winter garden awning products. It can be installed using wall or ceiling brackets and doesn't require a classical substructure, as it supports itself on 60x60mm square front posts.

Lightweight but robust, the Vario-Pergola is based on the popular Varioscreen® system and comes with in-built water gutters on the side channels allowing outdoor areas to be utilised in light rain (min 14 degrees fall required).

Available in Helio 93, Helio 86, or Helioshade 100 Fabric ranges, the Vario-Pergola is an attractive addition to any building and extends your outdoor living space – all year round.

Coupled units

Single unit