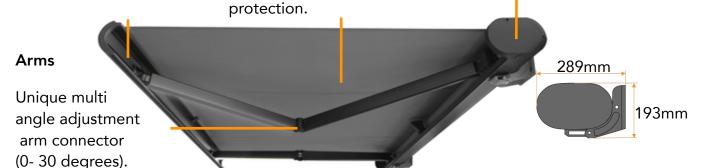

This awning has a powder coated aluminium outer shell providing advanced corrosion protection.

The heavy duty Cocoon folding arms have a high spring tension ensuring that the awning fabric remains taut.