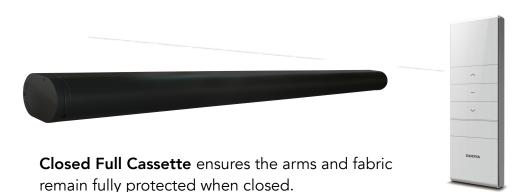

#### Cassette

Low profile design makes for a tight close.

## Operation: Electric (with remote)

Electric *Dooya Motor* with manual override.