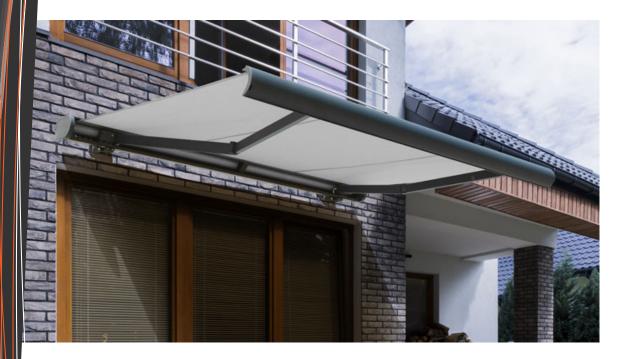

### **Full Cassette Folding Arm Awning**

The Cocoon is a compact full cassette folding arm awning. Beautiful curves and minimal lines ensure suitability in any modern design application.

The Cocoon awning is German engineered and includes the Spanish *Docril* fabric.

This awning has a powder coated aluminium outer shell providing advanced corrosion protection.

The heavy duty Cocoon folding arms have a high spring tension ensuring that the awning fabric remains taut.